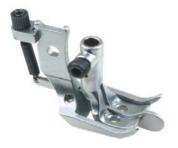

# Two (2) NEEDLE WALKING FEET with Compensating Center Guide

for Pfaff 145, 335, 545, 1245 for Highlead GC2698, GC2698-1BN for Typical P335, P355WB, TW3, TW1-1245

These sets of double needle feet with spring loaded center guide facilitate straight sewing along a center seam with equal distance stitching on both sides of the seam. The adjustable spring loaded center guide is always in contact with the material even when the walking feet go up. The stitching will always be even.