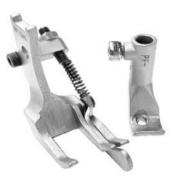

# EDGE GUIDE FEET 1-Needle Left Hand Guide

#### EDGE GUIDE FEET 1-Needle Right Hand Guide

Facilitates straight sewing edge - Adjustable compensating Guide maintains contact with material

Sets of Outside & Inside Feet GL1245-3 1/8" GL1245-4 5/32" 3/16" GL1245-5 GL1245-6 1/4" GL1245-8 5/16"