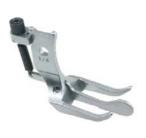

### Double Piping Feet for Pfaff 145, 1245 etc

Sets of Outside & Inside Feet 42180/1 3/16" 42180/1 1/4"

91-042442-93x3.5 1/8" Inside Foot 91-042442-93x5.0 3/16" Inside Foot 91-042442-93x6.5 1/4" Inside Foot 91-042443-93x3.5 1/8" Outside Foot 91-042443-93x5.08 3/16"Outside Foo 91-042443-93x6.5 1/4" Outside Foot