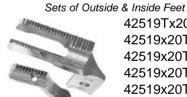

# Sets of Outside & Inside Feet

42519x20 1/8" 42519x20 5/32' 42519x20 3/16 42519x20 1/4" 42519x20 5/16 42519x20 3/8"

## Piping Feet with Teeth for Pfaff 145, 1245, etc

42519Tx20 1/8" 42519x20T 5/32" 42519x20T 3/16" 42519x20T 1/4" 42519x20T 5/16" 42519x20T 3/8"