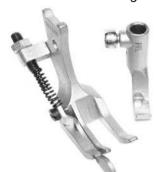

# Two (2) NEEDLE WALKING FEET with Compensating Center Guide

for Pfaff 145, 335, 545, 1245 for Highlead GC2698, GC2698-1BN for Typical P335, P355WB, TW3, TW1-1245

These sets of double needle feet with spring loaded center guide facilitate straight sewing along a center seam with equal distance stitching on both sides of the seam. The adjustable spring loaded center guide is always in contact with the material even when the walking feet go up. The stitching will always be even.