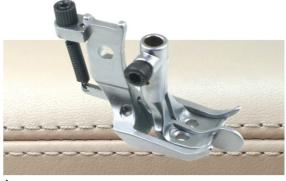

#### Piping Feet for Pfaff 145, 1245 etc

# Sets of Outside & Inside Feet

42519x20 1/8" 42519x20 5/32' 42519x20 3/16 42519x20 1/4" 42519x20 5/16 42519x20 3/8"

## Piping Feet with Teeth for Pfaff 145, 1245, etc

42519Tx20 1/8" 42519x20T 5/32" 42519x20T 3/16" 42519x20T 1/4" 42519x20T 5/16" 42519x20T 3/8"