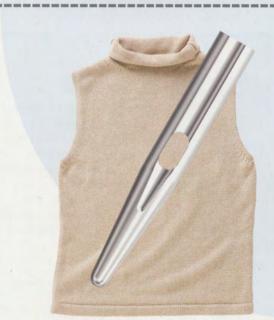

ORGAN NEEDLES INFORMATION

Preventing Yarn Breakage

Ball-Point Series

Do you know what 'Ball-Point' is?
Do you know how this small spherical point produces an extremely different effect?

There is an important relation between fabrics and a point of each needle.

To fit needle points with any type of fabrics, we are ready to show you various types of needle points.