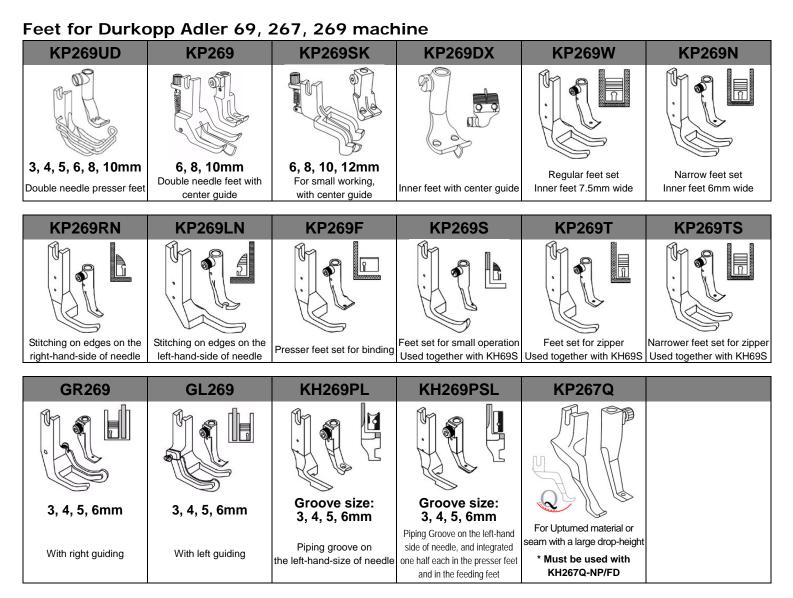

10, 12, 14mm<br>Compensating Inner Feet<br>with a center guide on right toe |
| KP7            | 68-Hi                                                                                                    | KP76               | 7-EP                                                            |                                    |                                                                                   |
| 9.5mm          | <b>6, 8, 10, 12mm</b><br>Support larger difference in<br>height                                          |                    | <b>10, 12, 14mm</b><br>Zipper feet used together<br>with KHF844 |                                    |                                                                                   |

Durkopp Adler Parts by Kwok Hing Sewing Machine Co.



### Feet for Durkopp Adler 205-370 machine



#### Gauge set for Durkopp Adler 205-370 machine





| Without hecdle holder        | noodio                       |  |  |
|------------------------------|------------------------------|--|--|
| KH768-FD                     | KH768-NPC                    |  |  |
|                              |                              |  |  |
| 5, 6, 8, 10, 12, 14,<br>16mm | 5, 6, 8, 10, 12, 14,<br>16mm |  |  |
| Feed dog for 768             | Needle plate carrier for 768 |  |  |

Needle plate for 767

Needle plate for 767

Durkopp Adler Parts by Kwok Hing Sewing Machine Co.

needle

without needle holder

thread trimmer

Needle plate for 768

#### Gauge set for Durkopp Adler 867 / 868 machine



 Stitch length max. 6mm
 Stitch length max. 9mm
 Stitch l