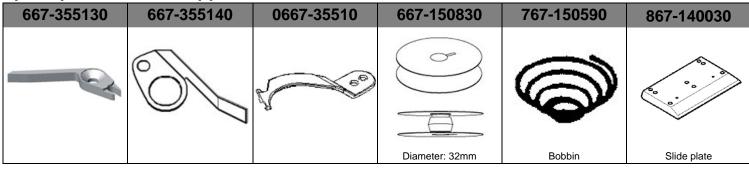

|  |
| KHF205-91275S<br>80 <sup>°</sup> Moving Binder, Double Folding                                                  | Feed Dog 11.4mm wide for<br>Binding with 205-370 machine<br>Used together with KP205B<br>feet | Binding for 205-370<br>machine<br>Used together wtih<br>KH205NPB/FDB |  |

Spare parts for Durkopp Adler 467, 767, 768 machine





Durkopp Adler Parts by Kwok Hing Sewing Machine Co.

| 099-004700KH-1.6                                  | 367-350060      |  |  |
|---------------------------------------------------|-----------------|--|--|
|                                                   | e por           |  |  |
| Stronger Taper Tension Spring<br>Diameter : 1.6mm | Clamping Spring |  |  |

#### Spare parts for Durkopp Adler 867 machine





# Presser feet for Durkopp Adler 867 / 868 machine (12mm stitch length)

| KP867U                    | KP868-SO                  | KP868-SI                  | KP868-AO                  | GL867              | GR867              |
|---------------------------|---------------------------|---------------------------|---------------------------|--------------------|--------------------|
|                           |                           |                           |                           |                    |                    |
| 6, 8, 10, 12, 14,<br>16mm | 3, 4, 5, 6, 8, 9mm | 3, 4, 5, 6, 8, 9mm |
| KP867W                    | KP867LN                   | KP867RN                   |                           |                    |                    |
|