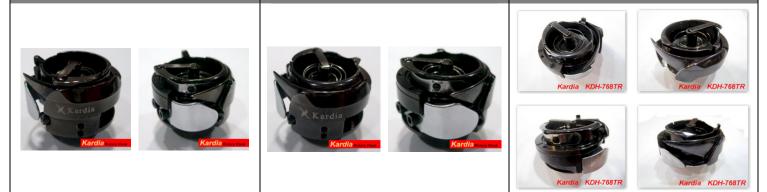

## KARDIA <sup>™</sup> hook for Durkopp Adler 467 / 767 / 768 / 867 machine

|                            | Coating | Thread<br>Trimmer |                                |
|----------------------------|---------|-------------------|--------------------------------|
| KDH-467TR                  | DLC     | 0                 | Oil free,<br>for heavy<br>duty |
| KDH-467A                   | DLC     | Х                 | Oil free,<br>for heavy<br>duty |
| KDH-768TR                  | DLC     | 0                 | Oil free,<br>for heavy<br>duty |
| KDH-768A                   | DLC     | Х                 | Oil free,<br>for heavy<br>duty |
| KDH-867(26)<br>KDH-867(32) | DLC     | 0                 | Oil free,<br>for heavy<br>duty |

KDH-768TR