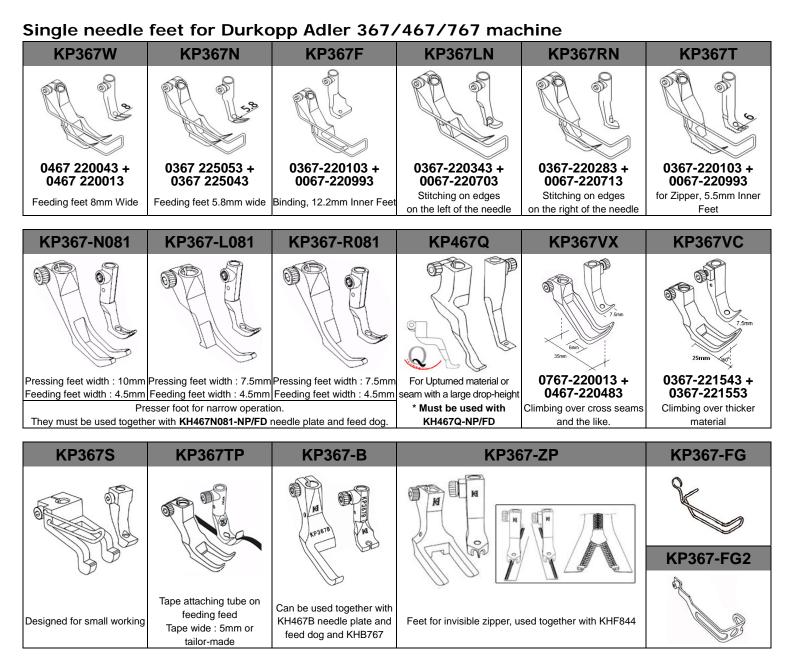

### Single needle guiding feet for Durkopp Adler machine 367/467/767

| GL367                   | GL367X                                           | GL367H                                      | GR367                    | GR367X                                            | GR367H                                       |
|-------------------------|--------------------------------------------------|---------------------------------------------|--------------------------|---------------------------------------------------|----------------------------------------------|
|                         |                                                  |                                             |                          |                                                   |