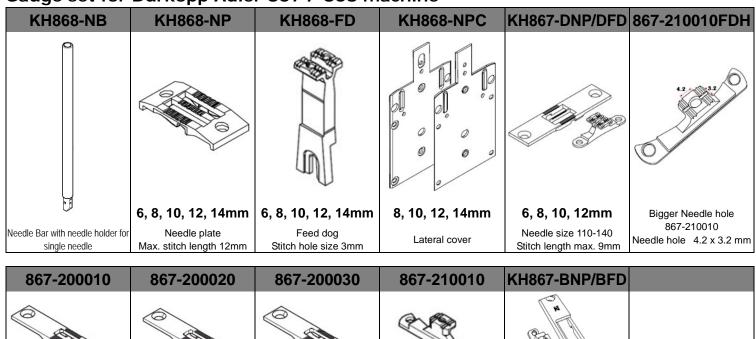

#### Gauge set for Durkopp Adler 867 / 868 machine

 Stitch length max. 6mm
 Stitch length max. 9mm
 Stitch length max. 12mm
 Feed dog
 Needle Plate and Feed Dog for Binding (Moving Arm)