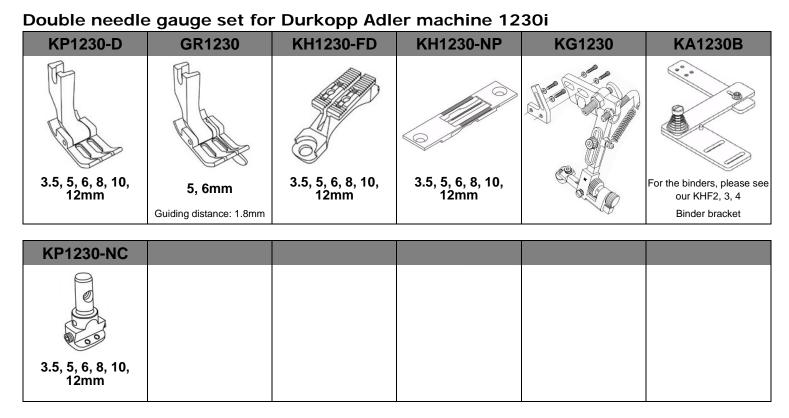

#### Double needle feet for Durkopp Adler machine

| KP767          | KP768AO                                                                                                  | KP768-I            | KP767UD                                                         | KP767U                             | KP767S                                                                            |
|----------------|----------------------------------------------------------------------------------------------------------|--------------------|-----------------------------------------------------------------|------------------------------------|-----------------------------------------------------------------------------------|
|                |                                                                                                          |                    |                                                                 |                                    |                                                                                   |
| 6, 8, 10, 12mm | 6, 8, 10, 12, 14mm                                                                                       | 6, 8, 10, 12, 14mm | 4, 5, 6, 8, 10, 12mm                                            | 3, 4, 5, 6, 8, 10,<br>12, 14, 16mm | 6, 8, 10, 12, 14mm                                                                |
|                | Skipping feet with<br>pneumatic center guide                                                             | Compensating feet  |                                                                 | , , -                              | For small working                                                                 |
| KP767SK        | GA767R                                                                                                   | GR767              | KP768MO                                                         | + KP768MI                          | KP768-ix                                                                          |
| 6, 8, 10mm     | 5,6,8,10,12,14mm<br>Double needle feet with right<br>guide. Guide pressure and guide<br>level adjustable | 6, 8, 10, 12mm     | 10mm needle space                                               | e, for center piping               | 6, 8, 10, 12, 14mm<br>Compensating Inner Feet<br>with a center guide on right toe |
| KP7            | 68-Hi                                                                                                    | KP76               | 7-EP                                                            |                                    |                                                                                   |
| 9.5mm          | <b>6, 8, 10, 12mm</b><br>Support larger difference in<br>height                                          |                    | <b>10, 12, 14mm</b><br>Zipper feet used together<br>with KHF844 |                                    |                                                                                   |