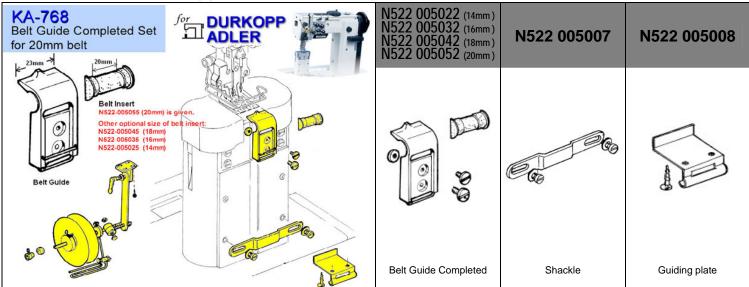

|                                                                                                                                                                                                                                                      |                                |                                 |                                                                                                                                                                                                                                                          |

Solid long straight guide

Long straight guide

#### Attachment for Durkopp Adler 767 machine





#### Attachment for Durkopp Adler 768 machine



#### Attachment for Durkopp Adler 205-370 machine

|                                                                                                                 | KH205NPB/FDB                                                                                  | KP205B                                                               |  |
|-----------------------------------------------------------------------------------------------------------------|-----------------------------------------------------------------------------------------------|----------------------------------------------------------------------|--|
| KHF205-91275<br>45" Moving Binder, Double Folding<br>- N015 V91275<br>KHF205B<br>Support Sheet<br>- N800 005355 |