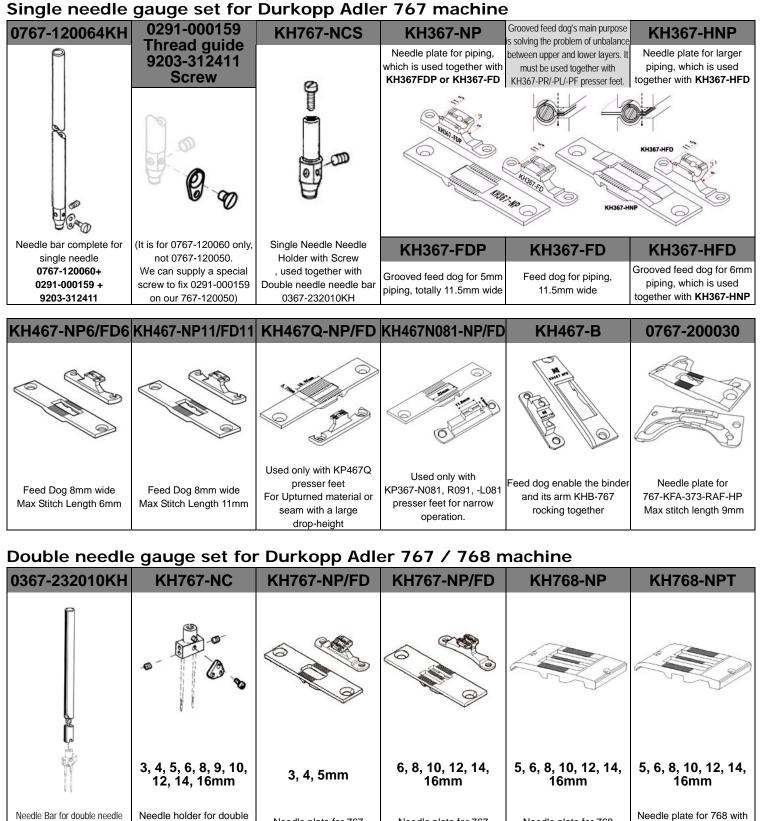

Hi                                                                                                    | KP76               | 7-EP                                                            |                                    |                                                                                   |
| 9.5mm          | <b>6, 8, 10, 12mm</b><br>Support larger difference in<br>height                                          |                    | <b>10, 12, 14mm</b><br>Zipper feet used together<br>with KHF844 |                                    |                                                                                   |

Durkopp Adler Parts by Kwok Hing Sewing Machine Co.



### Feet for Durkopp Adler 205-370 machine



#### Gauge set for Durkopp Adler 205-370 machine





| Without hecdle holder        | noodio                       |  |  |
|------------------------------|------------------------------|--|--|
| KH768-FD                     | KH768-NPC                    |  |  |
|                              |                              |  |  |
| 5, 6, 8, 10, 12, 14,<br>16mm | 5, 6, 8, 10, 12, 14,<br>16mm |  |  |
| Feed dog for 768             | Needle plate carrier for 768 |  |  |

Needle plate for 767

Needle plate for 767

Durkopp Adler Parts by Kwok Hing Sewing Machine Co.

needle

without needle holder

thread trimmer

Needle plate for 768

#### Gauge set for Durkopp Adler 867 / 868 machine



 Stitch length max. 6mm
 Stitch length max. 9mm
 Stitch length max. 12mm
 Feed dog
 Needle Plate and Feed Dog for Binding (Moving Arm)

#### Gauge set for Du