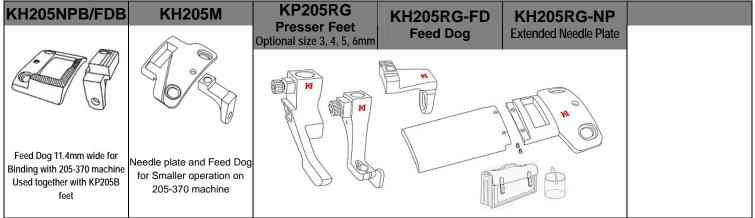

#### Attachment for Durkopp Adler 205-370 machine

|                                                                                                                 | KH205NPB/FDB                                                                                  | KP205B                                                               |  |
|-----------------------------------------------------------------------------------------------------------------|-----------------------------------------------------------------------------------------------|----------------------------------------------------------------------|--|
| KHF205-91275<br>45" Moving Binder, Double Folding<br>- N015 V91275<br>KHF205B<br>Support Sheet<br>- N800 005355 |                                                                                               | GG                                                                   |  |
| KHF205-91275S<br>80 <sup>°</sup> Moving Binder, Double Folding                                                  | Feed Dog 11.4mm wide for<br>Binding with 205-370 machine<br>Used together with KP205B<br>feet | Binding for 205-370<br>machine<br>Used together wtih<br>KH205NPB/FDB |  |