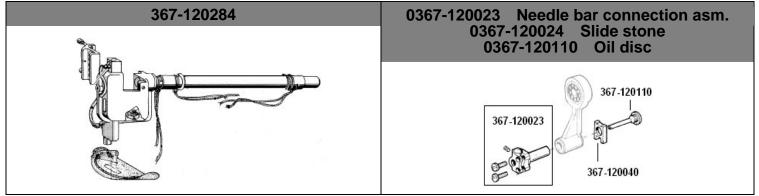

Spare parts for Durkopp Adler 467, 767, 768 machine

Durkopp Adler Parts by Kwok Hing Sewing Machine Co.

| 099-004700KH-1.6                                  | 367-350060      |  |  |
|---------------------------------------------------|-----------------|--|--|
|                                                   | e por           |  |  |
| Stronger Taper Tension Spring<br>Diameter : 1.6mm | Clamping Spring |  |  |