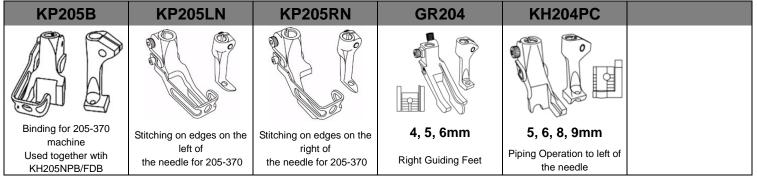

h a center guide on right toe |
| KP7            | 68-Hi                                                                                                    | KP76               | 7-EP                                                            |                                    |                                                                                   |
| 9.5mm          | <b>6, 8, 10, 12mm</b><br>Support larger difference in<br>height                                          |                    | <b>10, 12, 14mm</b><br>Zipper feet used together<br>with KHF844 |                                    |                                                                                   |

Durkopp Adler Parts by Kwok Hing Sewing Machine Co.



### Feet for Durkopp Adler 205-370 machine



#### Gauge set for Durkopp Adler 205-370 machine





| Without hecdle holder        | noodio                       |  |  |
|------------------------------|------------------------------|--|--|
| KH768-FD                     | KH768-NPC                    |  |  |
|                              |                              |  |  |
| 5, 6, 8, 10, 12, 14,<br>16mm | 5, 6, 8, 10, 12, 14,<br>16mm |  |  |
| Feed dog for 768             | Needle plate carrier for 768 |  |  |

Needle plate for 767

Needle plate for 767

Durkopp Adler Parts by Kwok Hing Sewing Machine Co.

needle

without needle holder

thread trimmer

Needle plate for 768

#### Gauge set for Durkopp Adler 867 / 868 machine



 Stitch length max. 6mm
 Stitch length max. 9mm
 Stitch length max. 12mm
 Feed dog
 Needle Plate and Fe