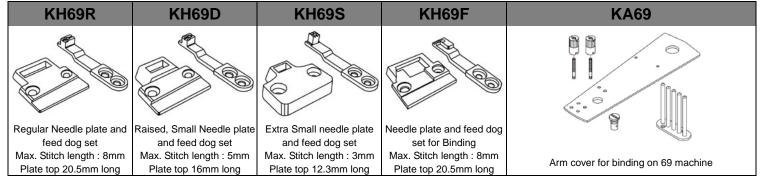

r        | noodio                       |  |  |
|------------------------------|------------------------------|--|--|
| KH768-FD                     | KH768-NPC                    |  |  |
|                              |                              |  |  |
| 5, 6, 8, 10, 12, 14,<br>16mm | 5, 6, 8, 10, 12, 14,<br>16mm |  |  |
| Feed dog for 768             | Needle plate carrier for 768 |  |  |

Needle plate for 767

Needle plate for 767

Durkopp Adler Parts by Kwok Hing Sewing Machine Co.

needle

without needle holder

thread trimmer

Needle plate for 768

#### Gauge set for Durkopp Adler 867 / 868 machine



 Stitch length max. 6mm
 Stitch length max. 9mm
 Stitch length max. 12mm
 Feed dog
 Needle Plate and Feed Dog for Binding (Moving Arm)

#### Gauge set for Durkopp Adler 69 machine



#### Gauge set for Durkopp Adler 267 / 269 machine

| KH267S-NP11/FD11                                                                                                | KH267Q-NP/FD                                                | KH267NF-NP/FD