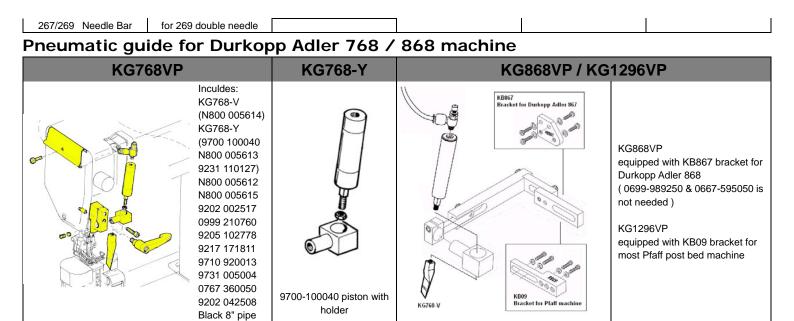

#### Pneumatic guide for Durkopp Adler 768 machine

Gauge set for Durkopp Adler 291, 294, 295 machine