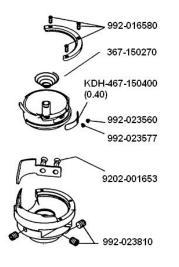

## KARDIA <sup>™</sup> hook for Durkopp Adler 467 / 767 / 768 / 867 machine

|                            | Coating | Thread<br>Trimmer |                                |
|----------------------------|---------|-------------------|--------------------------------|
| KDH-467TR                  | DLC     | 0                 | Oil free,<br>for heavy<br>duty |
| KDH-467A                   | DLC     | Х                 | Oil free,<br>for heavy<br>duty |
| KDH-768TR                  | DLC     | 0                 | Oil free,<br>for heavy<br>duty |
| KDH-768A                   | DLC     | Х                 | Oil free,<br>for heavy<br>duty |
| KDH-867(26)<br>KDH-867(32) | DLC     | 0                 | Oil free,<br>for heavy<br>duty |