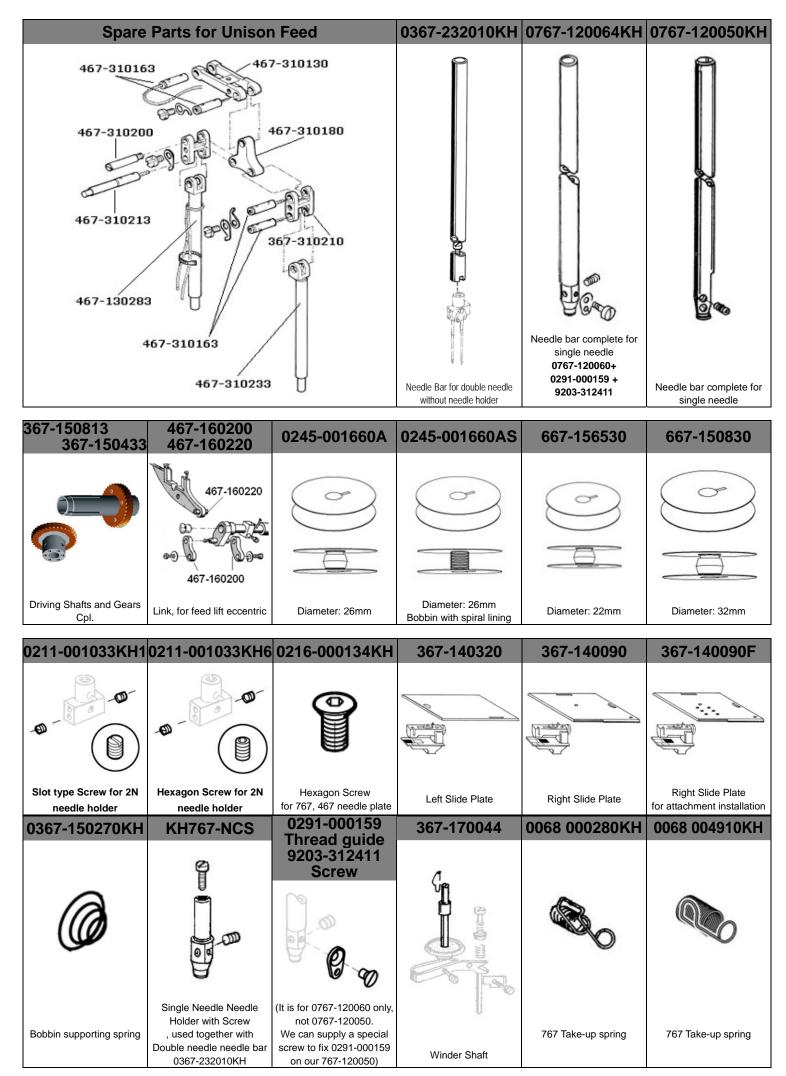

Spare parts for Durkopp Adler 467, 767, 768 machine

Durkopp Adler Parts by Kwok Hing Sewing Machine Co.

| 099-004700KH-1.6                                  | 367-350060      |  |  |
|---------------------------------------------------|-----------------|--|--|
|                                                   | e por           |  |  |
| Stronger Taper Tension Spring<br>Diameter : 1.6mm | Clamping Spring |  |  |