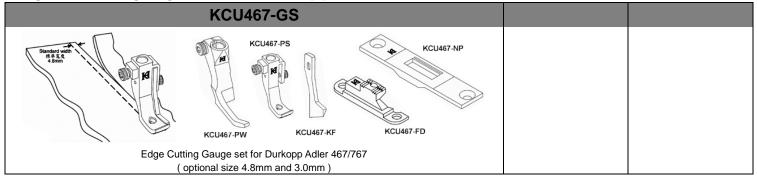

----------------|---------------------------|---------------------------|---------------------------|--------------------|--------------------|
|                           |                           |                           |                           |                    |                    |
| 6, 8, 10, 12, 14,<br>16mm | 3, 4, 5, 6, 8, 9mm | 3, 4, 5, 6, 8, 9mm |
| KP867W                    | KP867LN                   | KP867RN                   |                           |                    |                    |
|                           |                           |                           |                           |                    |                    |

Durkopp Adler Parts by Kwok Hing Sewing Machine Co.



#### Single needle gauge set for Durkopp Adler 767 machine



#### Pneumatic guide for Durkopp Adler 768 machine



Gauge set for Durkopp Adler 291, 294, 295 machine



## KARDIA <sup>™</sup> hook for Durkopp Adler 467 / 767 / 768 / 867 machine

|                            | Coating | Thread<br>Trimmer |                                |
|----------------------------|---------|-------------------|--------------------------------|
| KDH-467TR                  | DLC     | 0                 | Oil free,<br>for heavy<br>duty |
| KDH-467A                   | DLC     | Х                 | Oil free,<br>for heavy<br>duty |
| KDH-768TR                  | DLC     | 0                 | Oil free,<br>for heavy<br>duty |
| KDH-768A                   | DLC     | Х                 | Oil free,<br>for heavy<br>duty |
| KDH-867(26)<br>KDH-867(32) | DLC     | 0