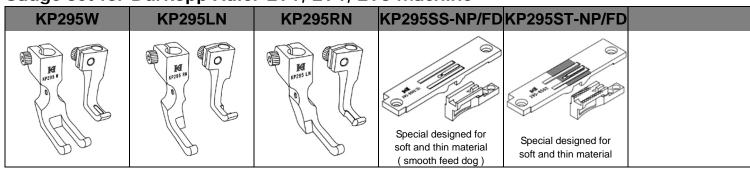

#### Pneumatic guide for Durkopp Adler 768 machine

Gauge set for Durkopp Adler 291, 294, 295 machine