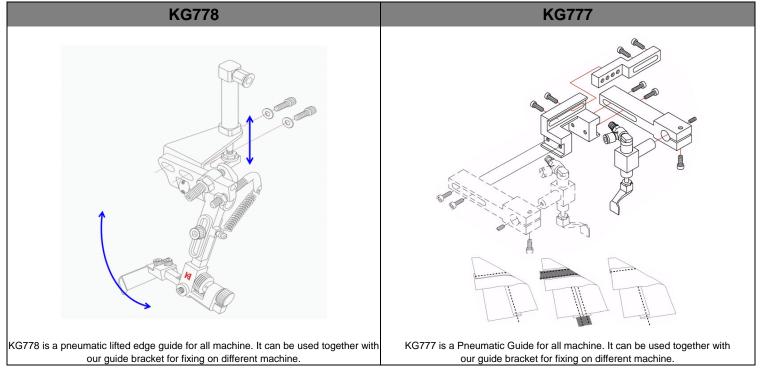

#### Pneumatic guide for Durkopp Adler 768 machine

Gauge set for Durkopp Adler 291, 294, 295 machine