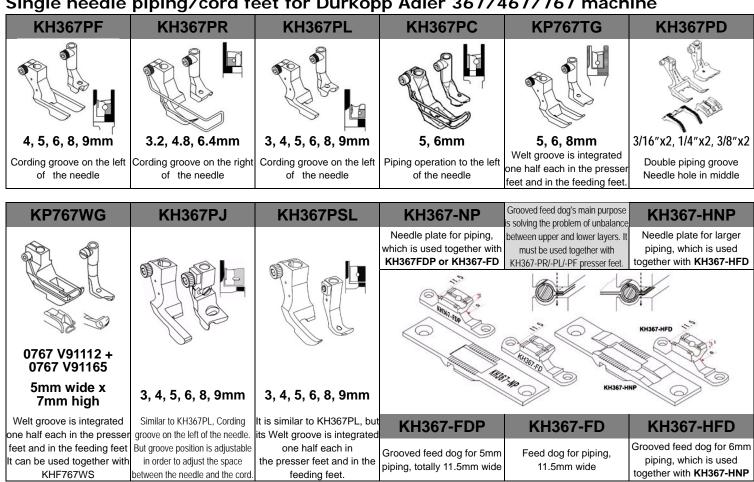

|                                                  |                                             |                          |                                                   |                                              |
| 3, 4, 5, 6mm            |                                                  |                                             |                          |                                                   |                                              |
| Right roller guide      |                                                  |                                             |                          |                                                   |                                              |

Durkopp Adler Parts by Kwok Hing Sewing Machine Co.





#### Double needle feet for Durkopp Adler machine

| KP767          | KP768AO                                                                                                  | KP768-I            | KP767UD                                                         | KP767U                             | KP767S                                                                            |
|----------------|----------------------------------------------------------------------------------------------------------|--------------------|-----------------------------------------------------------------|------------------------------------|-----------------------------------------------------------------------------------|
|                |