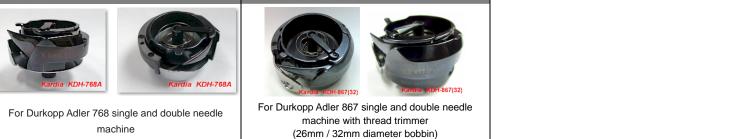

## KARDIA <sup>™</sup> hook for Durkopp Adler 467 / 767 / 768 / 867 machine

|                            | Coating | Thread<br>Trimmer |                                |
|----------------------------|---------|-------------------|--------------------------------|
| KDH-467TR                  | DLC     | 0                 | Oil free,<br>for heavy<br>duty |
| KDH-467A                   | DLC     | Х                 | Oil free,<br>for heavy<br>duty |
| KDH-768TR                  | DLC     | 0                 | Oil free,<br>for heavy<br>duty |
| KDH-768A                   | DLC     | Х                 | Oil free,<br>for heavy<br>duty |
| KDH-867(26)<br>KDH-867(32) | DLC     | 0                 | Oil free,<br>for heavy<br>duty |

#### KDH-467TR

**KDH-467A** 

For Durkopp Adler 467, 767 single and double needle

machine

KDH-867(26) / KDH-867(32)

For Durkopp Adler 768 single and double needle machine with thread trimmer

#### **KDH-768A**

For Durkopp Adler 467, 767 single and double needle

machine with thread trimmer